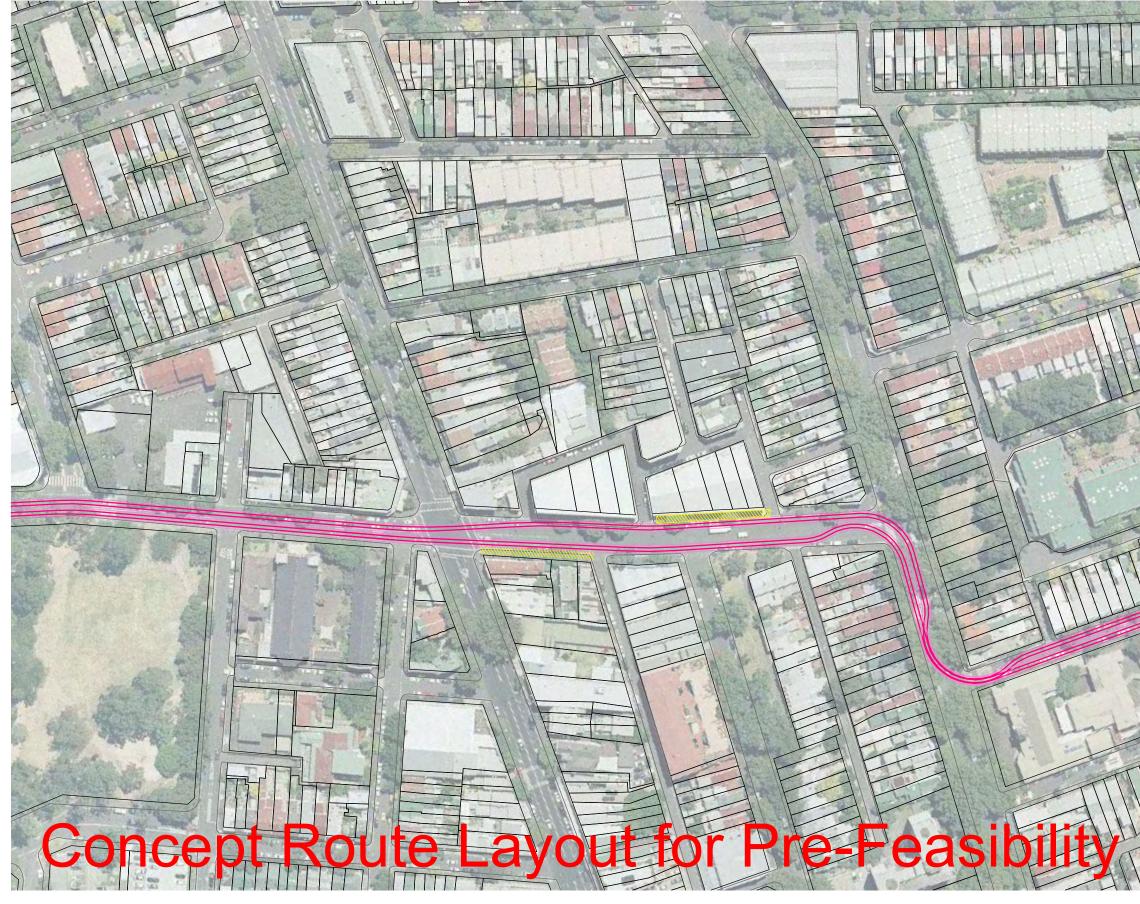

Cad File No: G:\21\20812\CADD\Drawings\21-20812-FIG\_NORTH 2.dwg

ADJOINS SHEET 21-20812-FIG N1-2

Revision A

Date JULY 2011

Figure N2-1

RANDWICK CITY COUNCIL RANDWICK LIGHT RAIL PRE-FEASIBILITY STUDY **ROUTE LAYOUT - NORTH 2** 