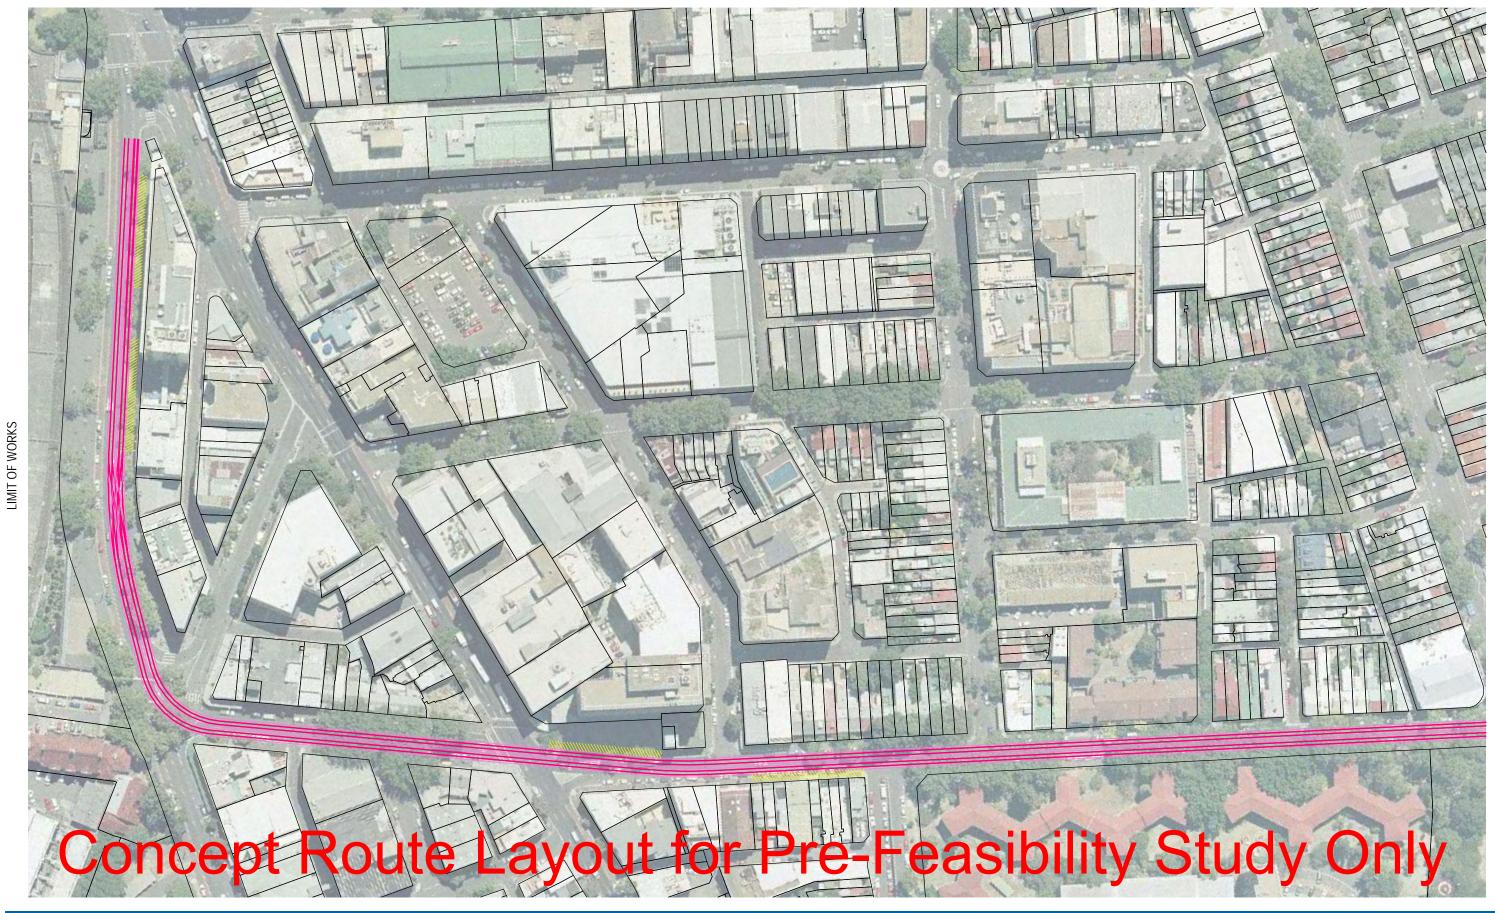

Cad File No: G:\21\20812\CADD\Drawings\21-20812-FIG\_NORTH 2.dwg

ADJOINS SHEET 21-20812-FIG N1-2

Revision A

Date JULY 2011

Figure N2-1

RANDWICK CITY COUNCIL RANDWICK LIGHT RAIL PRE-FEASIBILITY STUDY **ROUTE LAYOUT - NORTH 2** 

Cad File No: G:\21\20812\CADD\Drawings\21-20812-FIG\_NORTH 2.dwg

Job Number | 21-20812 Revision A Date JULY 2011 Figure N2-2

ADJOINS SHEET 21-20812-FIG N2-3