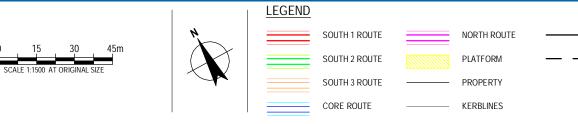

Cad File No: G:\21\20812\CADD\Drawings\21-20812-FIG\_NORTH 2.dwg

ADJOINS SHEET 21-20812-FIG N1-2

Revision A

Date JULY 2011

Figure N2-1

RANDWICK CITY COUNCIL RANDWICK LIGHT RAIL PRE-FEASIBILITY STUDY **ROUTE LAYOUT - NORTH 2** 

Cad File No: G:\21\20812\CADD\Drawings\21-20812-FIG\_NORTH 2.dwg

Job Number | 21-20812 Revision A Date JULY 2011 Figure N2-2

ADJOINS SHEET 21-20812-FIG N2-3