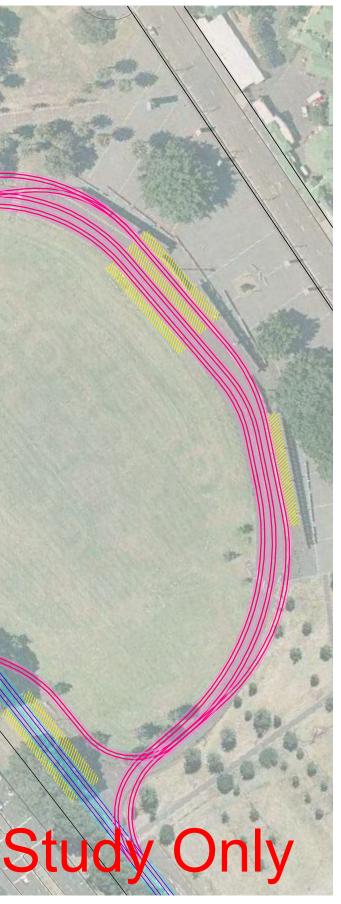

Job Number | 21-20812 Revision A Date JULY 2011 Figure N1-1

ADJOINS SHEET 21-20812-FIG N1-2

RANDWICK CITY COUNCIL RANDWICK LIGHT RAIL PRE-FEASIBILITY STUDY **ROUTE LAYOUT - NORTH 1** 

Revision A Date JULY 2011 Figure N1-2