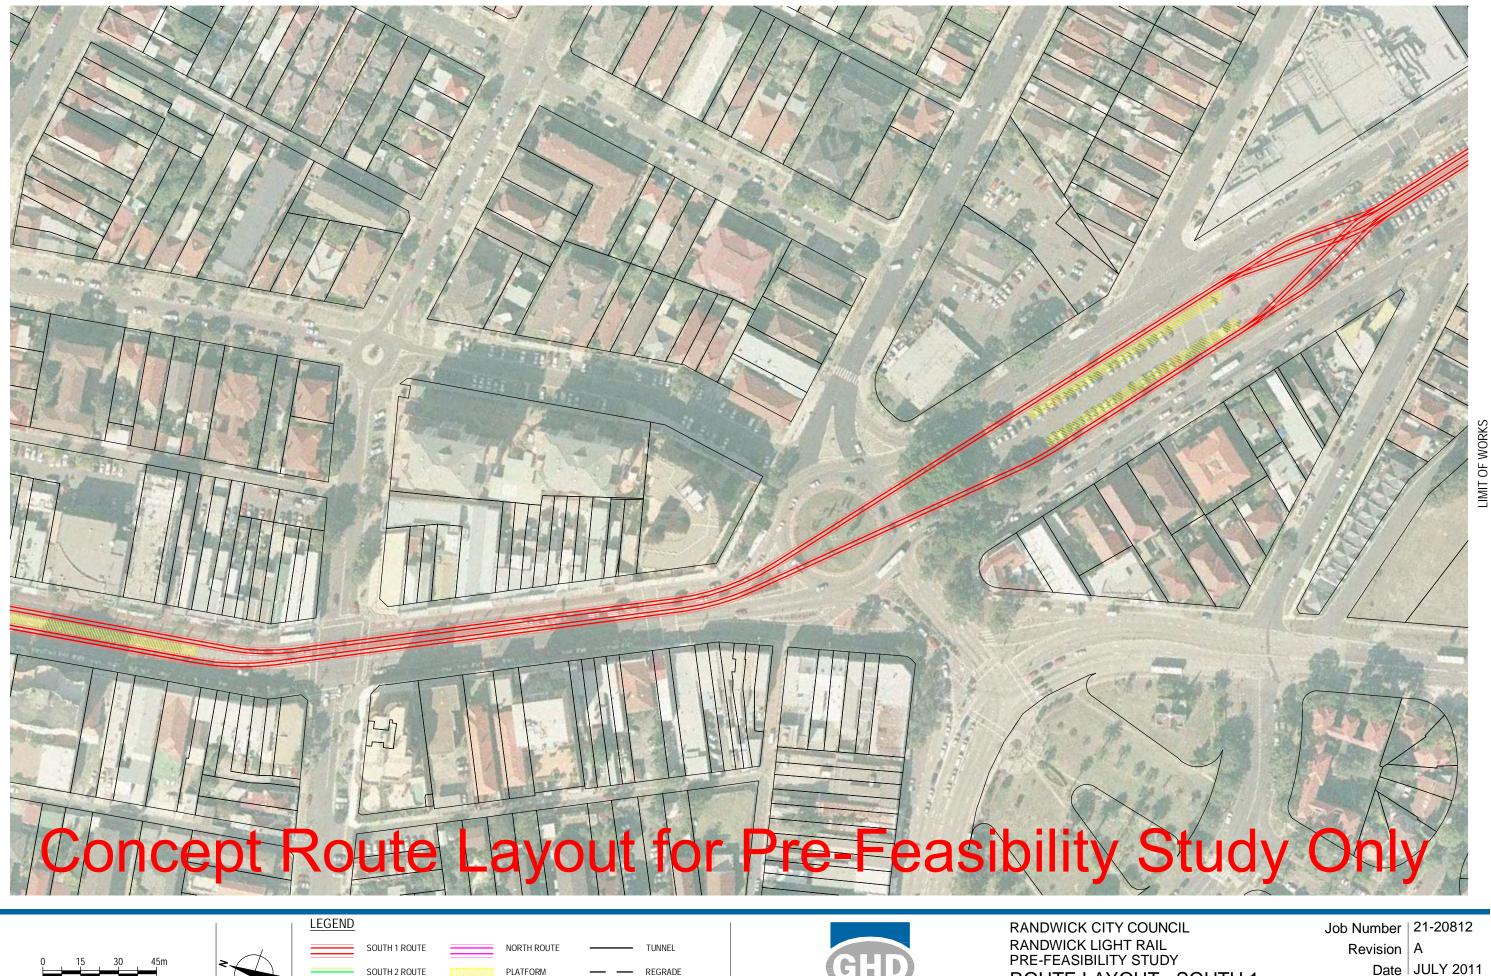

Level 15, 133 Castlereagh Street, Sydney NSW 2000 Australia T 61 2 9239 7100 F 61 2 9239 7199 E sydmail@ghd.com W www.ghd.com

RANDWICK CITY COUNCIL RANDWICK LIGHT RAIL PRE-FEASIBILITY STUDY ROUTE LAYOUT - SOUTH 1

Level 15, 133 Castlereagh Street, Sydney NSW 2000 Australia T 61 2 9239 7100 F 61 2 9239 7199 E sydmail@ghd.com W www.ghd.com

ADJOINS SHEET 21-20812-FIG S1-2

Job Number | 21-20812 Revision | A Date | JULY 2011 Figure S1-1