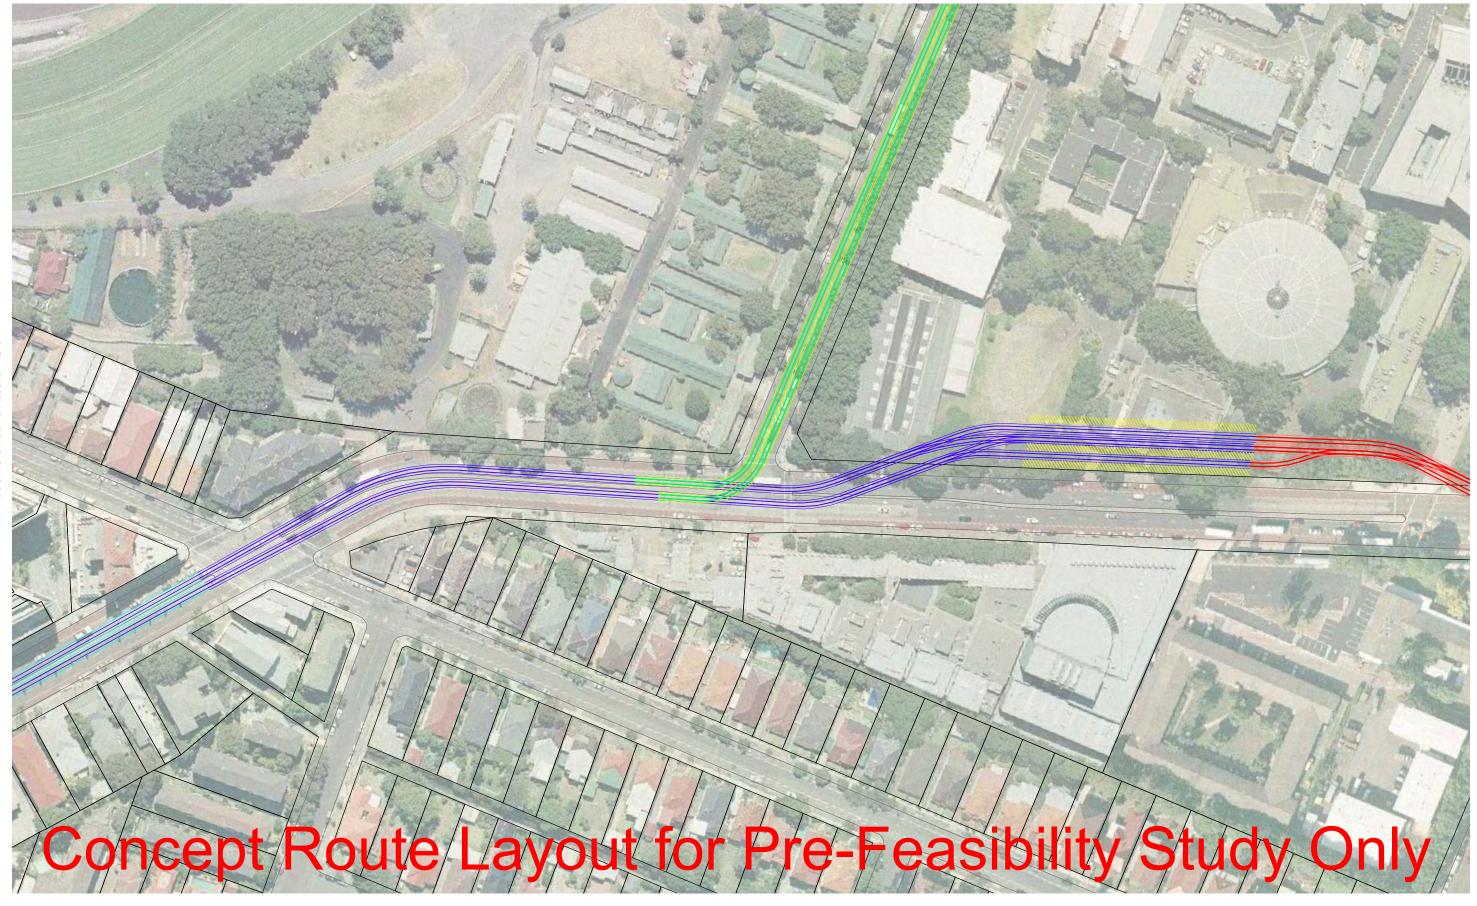

Job Number | 21-20812 Revision A Date JULY 2011 Figure C-8b

RANDWICK CITY COUNCIL RANDWICK LIGHT RAIL PRE-FEASIBILITY STUDY **ROUTE LAYOUT - NORTH 1** 

Cad File No: G:\21\20812\CADD\Drawings\21-20812-FIG\_NORTH 1.dwg