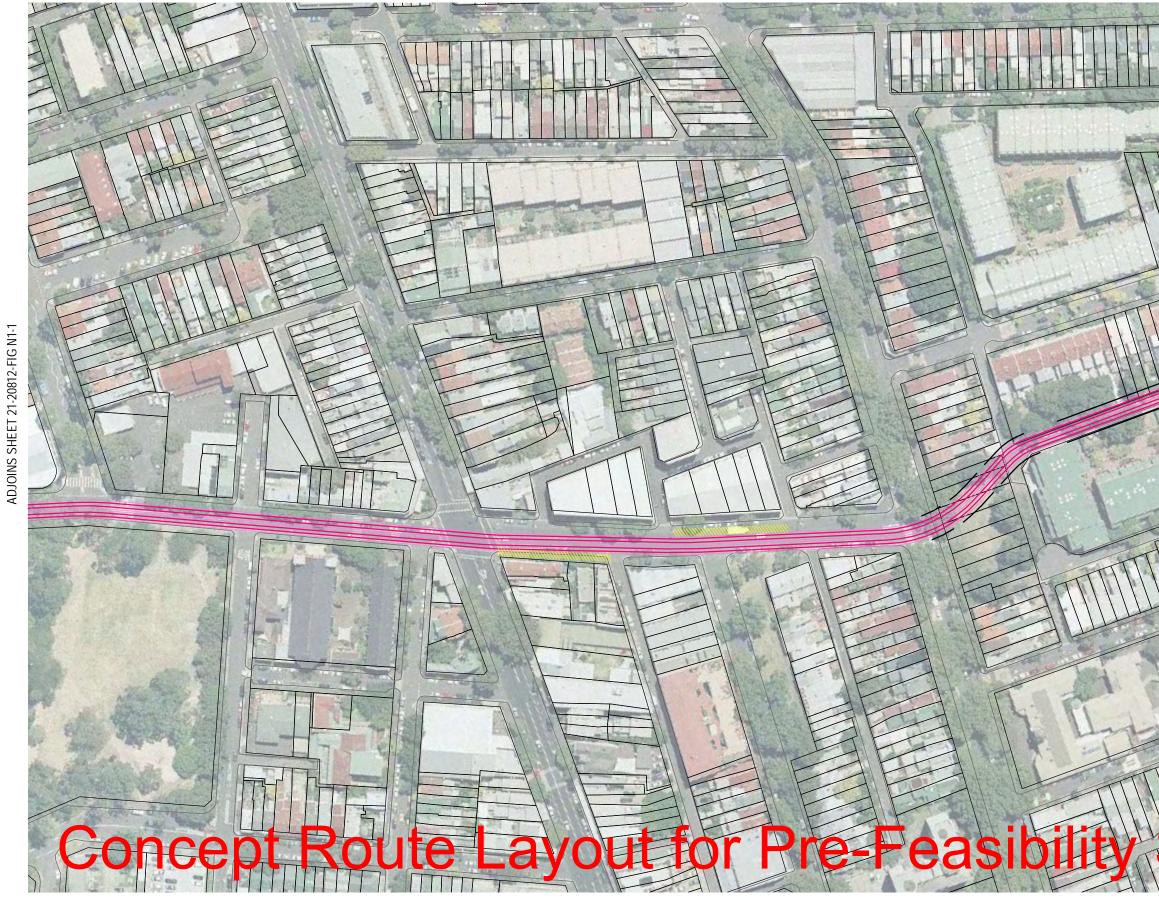

Job Number | 21-20812 Revision A Date JULY 2011 Figure N1-1

ADJOINS SHEET 21-20812-FIG N1-2

RANDWICK CITY COUNCIL RANDWICK LIGHT RAIL PRE-FEASIBILITY STUDY **ROUTE LAYOUT - NORTH 1** 

Revision A Date JULY 2011 Figure N1-2

ADJOINS SHEET 21-20812-FIG N1-3