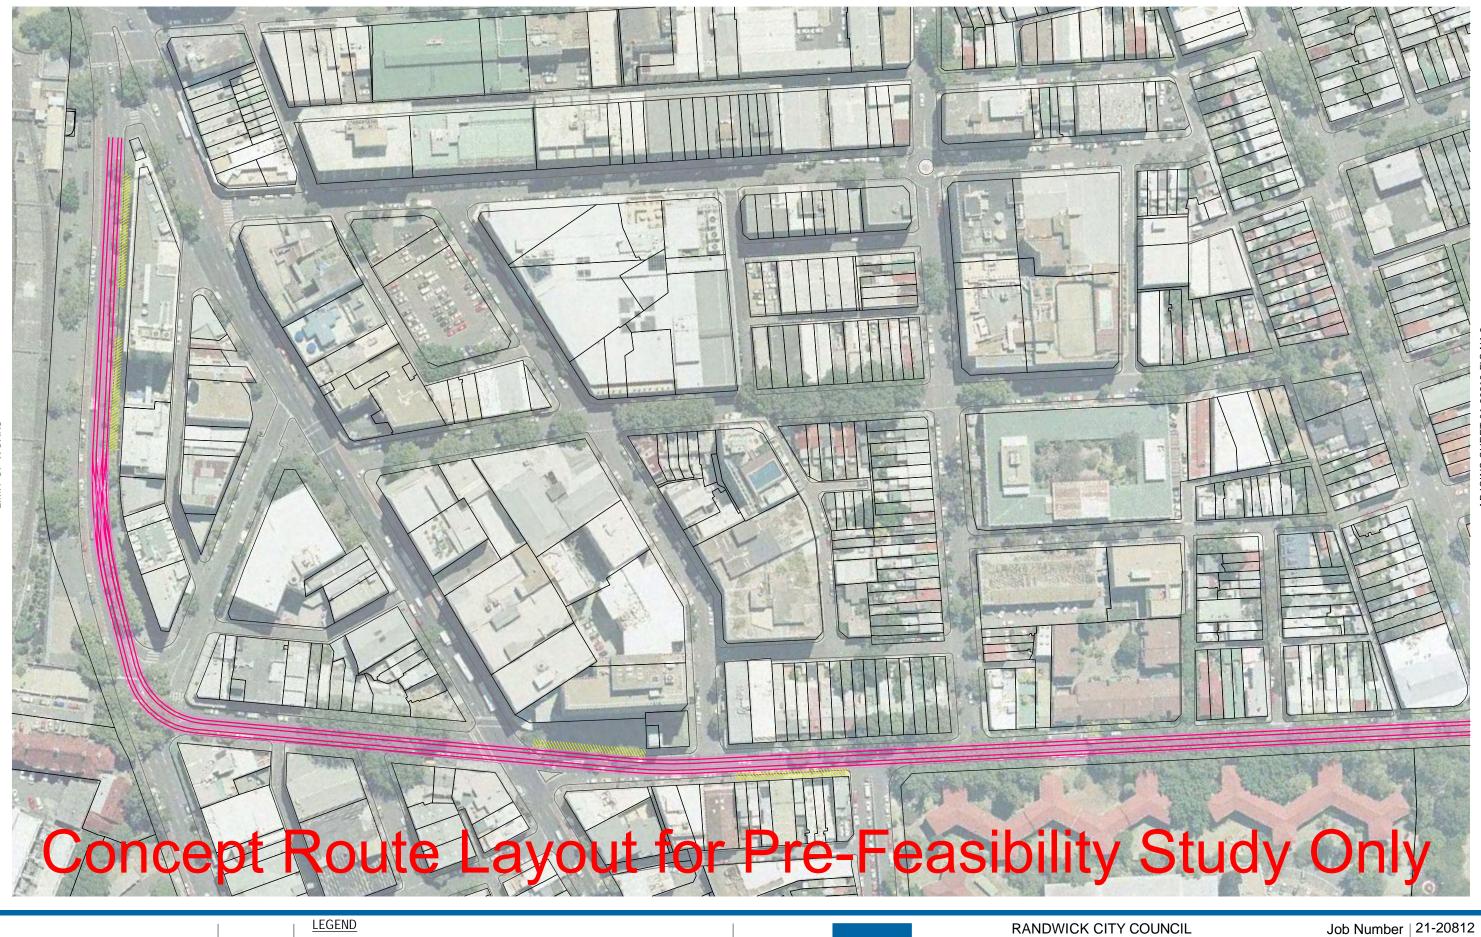

Cad File No: G:\21\20812\CADD\Drawings\21-20812-FIG\_NORTH 2.dwg

ADJOINS SHEET 21-20812-FIG N1-2

Revision A

Date JULY 2011

Figure N2-1

RANDWICK CITY COUNCIL RANDWICK LIGHT RAIL PRE-FEASIBILITY STUDY **ROUTE LAYOUT - NORTH 2** 